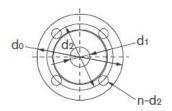

#### **Dimensions**

|     | Suct | ion Fl | ange    | Discharge Flange |     |     |         |  |  |  |
|-----|------|--------|---------|------------------|-----|-----|---------|--|--|--|
| D0  | DI   | D2     | n-d1    | d0               | dI  | d2  | n-d2    |  |  |  |
| 406 | 203  | 356    | 8 x Ø22 | 368              | 152 | 324 | 8 x Ø21 |  |  |  |