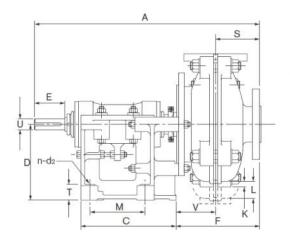

#### **Dimensions**

|     | Suct | ion Fl | ange    | Discharge Flange |     |     |         |  |  |  |
|-----|------|--------|---------|------------------|-----|-----|---------|--|--|--|
| D0  | DI   | D2     | n-d1    | d0               | dI  | d2  | n-d2    |  |  |  |
| 406 | 203  | 356    | 8 x Ø22 | 368              | 152 | 324 | 8 x Ø21 |  |  |  |

| Size       | Α    | В   | С   | D   | U   | Е   | F   | G   | Н   | J   | K  | L | М   | Ν   | ٧   | Т   | S   |
|------------|------|-----|-----|-----|-----|-----|-----|-----|-----|-----|----|---|-----|-----|-----|-----|-----|
| 8x6-201145 | 1507 | 857 | 635 | 610 | 100 | 279 | 539 | 551 | 318 | 460 | 90 | - | 346 | 760 | 247 | 100 | 292 |