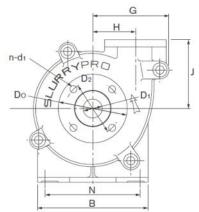

#### **Dimensions**

|     | Suct | ion Fl | ange    | Discharge Flange |     |     |         |  |  |  |
|-----|------|--------|---------|------------------|-----|-----|---------|--|--|--|
| D0  | DI   | D2     | n-d1    | d0               | dI  | d2  | n-d2    |  |  |  |
| 406 | 203  | 356    | 8 x Ø22 | 368              | 152 | 324 | 8 x Ø21 |  |  |  |

| Size       | Α    | В   | С   | D   | U   | Е   | F   | G   | Н   | J   | K  | L | М   | Ν   | ٧   | Т   | S   |
|------------|------|-----|-----|-----|-----|-----|-----|-----|-----|-----|----|---|-----|-----|-----|-----|-----|
| 8x6-201145 | 1507 | 857 | 635 | 610 | 100 | 279 | 539 | 551 | 318 | 460 | 90 | - | 346 | 760 | 247 | 100 | 292 |