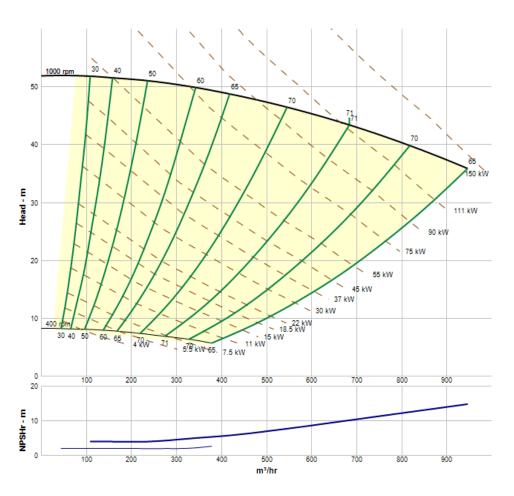

#### SS8x6-201145

SlurryPro Silver Series 8x6 centrifugal slurry pump. Featuring a standard expeller, heavy duty SKF bearing, rubber impeller, rubber liner and a maximum motor power of 260kW.

#### **Performance**



#### **Dimensions**







|     | Suct | ion Fl | ange    | Discharge Flange |     |     |         |  |  |  |
|-----|------|--------|---------|------------------|-----|-----|---------|--|--|--|
| D0  | DI   | D2     | n-d1    | d0               | dI  | d2  | n-d2    |  |  |  |
| 406 | 203  | 356    | 8 x Ø22 | 368              | 152 | 324 | 8 x Ø21 |  |  |  |

| Size       | Α    | В   | С   | D   | U   | Е   | F   | G   | Н   | J   | K  | L | М   | Ν   | ٧   | Т   | S   |
|------------|------|-----|-----|-----|-----|-----|-----|-----|-----|-----|----|---|-----|-----|-----|-----|-----|
| 8x6-201145 | 1507 | 857 | 635 | 610 | 100 | 279 | 539 | 551 | 318 | 460 | 90 | - | 346 | 760 | 247 | 100 | 292 |

### **Specification**

| Suction                | 203mm (8")        |  |  |  |  |  |
|--