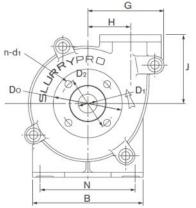

#### **Dimensions**

|     | Suct | ion Fla | ange    | Discharge Flange |     |     |         |  |  |
|-----|------|---------|---------|------------------|-----|-----|---------|--|--|
| D0  | D1   | D2      | n-d1    | d0               | d1  | d2  | n-d2    |  |  |
| 337 | 152  | 292     | 4 x Ø22 | 279              | 102 | 235 | 4 x Ø22 |  |  |

| Size       | А    | В   | С   | D   | U  | Е   | F   | G   | Н   | J   | К | L | Μ   | Ν   | ٧   | Т  | S   |
|------------|------|-----|-----|-----|----|-----|-----|-----|-----|-----|---|---|-----|-----|-----|----|-----|
| 6x4–201120 | 1021 | 492 | 364 | 330 | 65 | 164 | 421 | 406 | 229 | 338 |   | - | 213 | 432 | 200 | 64 | 219 |