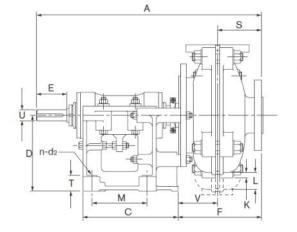

#### **Dimensions**

|     | Suct | ion Fla | ange    | Discharge Flange |     |     |         |  |  |
|-----|------|---------|---------|------------------|-----|-----|---------|--|--|
| D0  | D1   | D2      | n-d1    | d0               | d1  | d2  | n-d2    |  |  |
| 337 | 152  | 292     | 4 x Ø22 | 279              | 102 | 235 | 4 x Ø22 |  |  |

| Size       | А    | В   | С   | D   | U  | Е   | F   | G   | Н   | J   | К | L | Μ   | Ν   | ٧   | Т  | S   |
|------------|------|-----|-----|-----|----|-----|-----|-----|-----|-----|---|---|-----|-----|-----|----|-----|
| 6x4–201120 | 1021 | 492 | 364 | 330 | 65 | 164 | 421 | 406 | 229 | 338 |   | - | 213 | 432 | 200 | 64 | 219 |