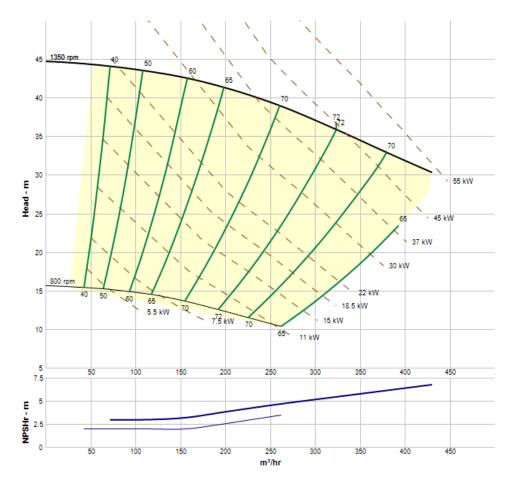

#### Performance

#### **S**pecification

| Suction                | I 52mm (6'')      |  |  |  |  |  |
|------------------------|-------------------|--|--|--|--|--|
| Discharge              | 101mm (4")        |  |  |  |  |  |
| Maximum RPM            | 1350              |  |  |  |  |  |
| Sealing System         | Standard Expeller |  |  |  |  |  |
| Liner Material         | Rubber            |  |  |  |  |  |
| Impeller Material      | Rubber            |  |  |  |  |  |
| Throat Bush            | Rubber            |  |  |  |  |  |
| Max Motor Power        | 60kW              |  |  |  |  |  |
| Weight-Bare Shaft Pump | 454kg             |  |  |  |  |  |