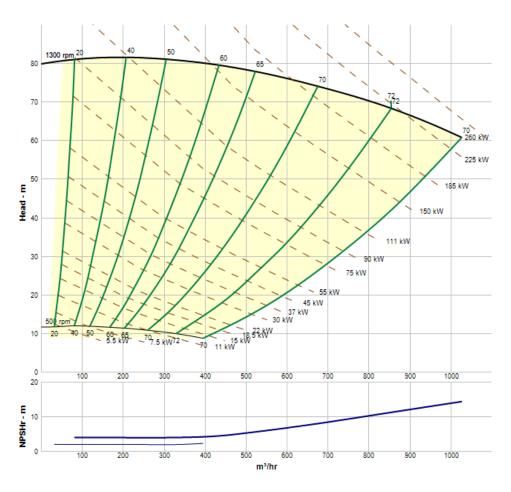

# **SLURRY**PRO®

A BETTER SLURRY PUMP EXPERIENCE



slurrypro.com

#### SS8x6-200030

SlurryPro Silver Series 8x6 centrifugal slurry pump. Featuring a standard expeller, heavy duty SKF bearing, high chrome impeller, high chrome liner and a maximum motor power of I20kW.

#### **Performance**



#### **Dimensions**







|     | Suct | ion Fl | ange    | Discharge Flange |     |     |         |  |  |  |
|-----|------|--------|---------|------------------|-----|-----|---------|--|--|--|
| ОО  | DI   | D2     | n-d1    | Ф                | dI  | d2  | n-d2    |  |  |  |
| 406 | 203  | 356    | 8 x Ø22 | 368              | 152 | 324 | 8 x Ø21 |  |  |  |

| Size       | Α    | В   | С   | D   | U  | Е   | F   | G   | Н   | J   | Κ | L  | М   | Ν   | ٧   | Т  | S   |
|------------|------|-----|-----|-----|----|-----|-----|-----|-----|-----|---|----|-----|-----|-----|----|-----|
| 8×6-200030 | 1302 | 622 | 448 | 457 | 80 | 222 | 557 | 551 | 318 | 460 | - | 62 | 257 | 544 | 265 | 76 | 292 |

## **Specification**

| Suction                | 203mm (8")        |  |  |  |  |  |
|---------