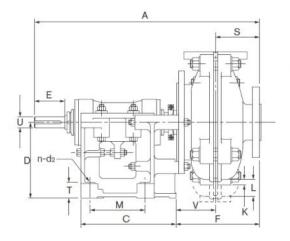

#### **Dimensions**

|     | Suct | ion Fl | ange    | Discharge Flange |     |     |         |  |  |  |
|-----|------|--------|---------|------------------|-----|-----|---------|--|--|--|
| ОО  | DI   | D2     | n-d1    | Ф                | dI  | d2  | n-d2    |  |  |  |
| 406 | 203  | 356    | 8 x Ø22 | 368              | 152 | 324 | 8 x Ø21 |  |  |  |

| Size       | Α    | В   | С   | D   | U  | Е   | F   | G   | Н   | J   | Κ | L  | М   | Ν   | ٧   | Т  | S   |
|------------|------|-----|-----|-----|----|-----|-----|-----|-----|-----|---|----|-----|-----|-----|----|-----|
| 8×6-200030 | 1302 | 622 | 448 | 457 | 80 | 222 | 557 | 551 | 318 | 460 | - | 62 | 257 | 544 | 265 | 76 | 292 |