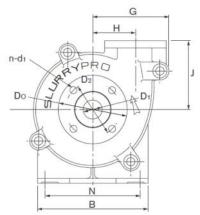

#### **Dimensions**

|     | Suct | ion Fl | ange    | Discharge Flange |     |     |         |  |  |  |
|-----|------|--------|---------|------------------|-----|-----|---------|--|--|--|
| ОО  | DI   | D2     | n-d1    | Ф                | dI  | d2  | n-d2    |  |  |  |
| 406 | 203  | 356    | 8 x Ø22 | 368              | 152 | 324 | 8 x Ø21 |  |  |  |

| Size       | Α    | В   | С   | D   | U  | Е   | F   | G   | Н   | J   | Κ | L  | М   | Ν   | ٧   | Т  | S   |
|------------|------|-----|-----|-----|----|-----|-----|-----|-----|-----|---|----|-----|-----|-----|----|-----|
| 8×6-200030 | 1302 | 622 | 448 | 457 | 80 | 222 | 557 | 551 | 318 | 460 | - | 62 | 257 | 544 | 265 | 76 | 292 |