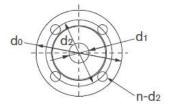

#### **Dimensions**

|     | Suct | ion Fl | ange    | Discharge Flange |     |     |         |  |  |  |
|-----|------|--------|---------|------------------|-----|-----|---------|--|--|--|
| ОО  | DI   | D2     | n-d1    | Ф                | dI  | d2  | n-d2    |  |  |  |
| 406 | 203  | 356    | 8 x Ø22 | 368              | 152 | 324 | 8 x Ø21 |  |  |  |