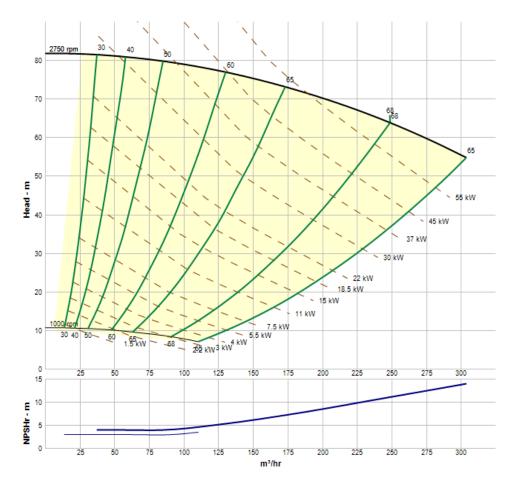

#### Performance

#### **S**pecification

| Suction                | 101mm (4")        |  |  |  |  |  |
|------------------------|-------------------|--|--|--|--|--|
| Discharge              | 76mm (3")         |  |  |  |  |  |
| Maximum RPM            | 2750              |  |  |  |  |  |
| Sealing System         | Standard Expeller |  |  |  |  |  |
| Impeller Material      | High Chrome       |  |  |  |  |  |
| Liner Material         | High Chrome       |  |  |  |  |  |
| Throat Bush            | N/A               |  |  |  |  |  |
| Max Motor Power        | 60kW              |  |  |  |  |  |
| Weight Bare Shaft Pump | 317kg             |  |  |  |  |  |