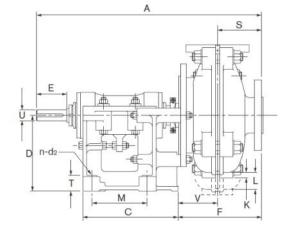

#### Dimensions

|     | Suct | ion Fla | ange    | Discharge Flange |    |     |         |  |  |
|-----|------|---------|---------|------------------|----|-----|---------|--|--|
| D0  | D1   | D2      | n-d1    | d0               | d1 | d2  | n-d2    |  |  |
| 279 | 102  | 235     | 4 x Ø22 | 229              | 76 | 191 | 4 x Ø22 |  |  |

| Size         | А   | В   | С   | D   | U  | Е   | F   | G   | Н   | J   | К   | L | Μ   | Ν   | V   | Т  | S   |
|--------------|-----|-----|-----|-----|----|-----|-----|-----|-----|-----|-----|---|-----|-----|-----|----|-----|
| SS4x3-200020 | 943 | 492 | 364 | 330 | 65 | 164 | 353 | 393 | 149 | 262 | 100 | - | 213 | 432 | 166 | 64 | 190 |