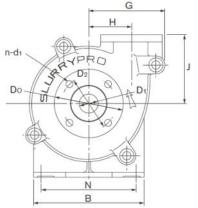

#### Dimensions

|     | Suct | ion Fla | ange    | Discharge Flange |    |     |         |  |  |
|-----|------|---------|---------|------------------|----|-----|---------|--|--|
| D0  | D1   | D2      | n-d1    | d0               | d1 | d2  | n-d2    |  |  |
| 279 | 102  | 235     | 4 x Ø22 | 229              | 76 | 191 | 4 x Ø22 |  |  |

| Size         | А   | В   | С   | D   | U  | Е   | F   | G   | Н   | J   | К   | L | Μ   | Ν   | V   | Т  | S   |
|--------------|-----|-----|-----|-----|----|-----|-----|-----|-----|-----|-----|---|-----|-----|-----|----|-----|
| SS4x3-200020 | 943 | 492 | 364 | 330 | 65 | 164 | 353 | 393 | 149 | 262 | 100 | - | 213 | 432 | 166 | 64 | 190 |