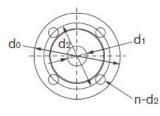

#### Dimensions

|     | Suct | ion Fla | ange    | Discharge Flange |    |     |         |  |  |
|-----|------|---------|---------|------------------|----|-----|---------|--|--|
| D0  | D1   | D2      | n-d1    | d0               | d1 | d2  | n-d2    |  |  |
| 279 | 102  | 235     | 4 x Ø22 | 229              | 76 | 191 | 4 x Ø22 |  |  |