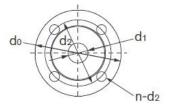

#### **Dimensions**

|     | Suct | ion Fla | ange    | Discharge Flange |     |     |         |  |  |
|-----|------|---------|---------|------------------|-----|-----|---------|--|--|
| D0  | D1   | D2      | n-d1    | d0               | d1  | d2  | n-d2    |  |  |
| 337 | 152  | 292     | 4 x Ø22 | 279              | 102 | 235 | 4 x Ø22 |  |  |