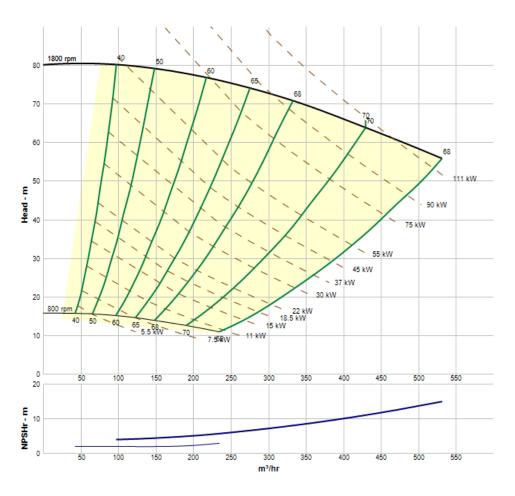

# **SLURRY**PRO®

A BETTER SLURRY PUMP EXPERIENCE



#### SS6x4-200020

SlurryPro Silver Series 6x4 centrifugal slurry pump. Featuring a standard expeller, heavy duty SKF bearing, high chrome impeller, high chrome liner and a maximum motor power of 60kW.

#### **Performance**



#### **Dimensions**







|     | Suct | ion Fla | ange    | Discharge Flange |     |     |         |  |  |
|-----|------|---------|---------|------------------|-----|-----|---------|--|--|
| D0  | D1   | D2      | n-d1    | d0               | d1  | d2  | n-d2    |  |  |
| 337 | 152  | 292     | 4 x Ø22 | 279              | 102 | 235 | 4 x Ø22 |  |  |

| Size         | Α    | В   | С   | D   | U  | Е   | F   | G   | Н   | J   | K  | L | М   | N   | ٧   | Т  | S   |
|--------------|------|-----|-----|-----|----|-----|-----|-----|-----|-----|----|---|-----|-----|-----|----|-----|
| SS6x4-200020 | 1021 | 492 | 364 | 330 | 65 | 164 | 421 | 406 | 229 | 338 | 11 | 1 | 213 | 432 | 200 | 64 | 219 |

## **Specification**

| Suction                | 152mm (6")        |  |  |  |  |  |
|-----------