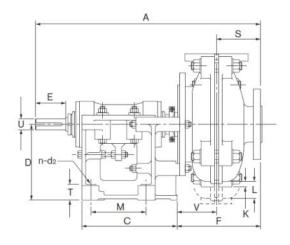

#### **Dimensions**

|     | Suct | ion Fla | ange    | Discharge Flange |     |     |         |  |  |
|-----|------|---------|---------|------------------|-----|-----|---------|--|--|
| D0  | D1   | D2      | n-d1    | d0               | d1  | d2  | n-d2    |  |  |
| 337 | 152  | 292     | 4 x Ø22 | 279              | 102 | 235 | 4 x Ø22 |  |  |

| Size         | Α    | В   | С   | D   | U  | Е   | F   | G   | Н   | J   | K  | L | М   | N   | ٧   | Т  | S   |
|--------------|------|-----|-----|-----|----|-----|-----|-----|-----|-----|----|---|-----|-----|-----|----|-----|
| SS6x4-200020 | 1021 | 492 | 364 | 330 | 65 | 164 | 421 | 406 | 229 | 338 | 11 | 1 | 213 | 432 | 200 | 64 | 219 |