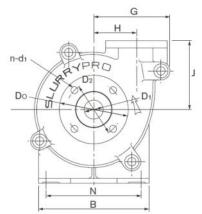

| Size         | Α    | В   | С   | D   | U  | Е   | F   | G   | Н   | J   | K  | L | М   | N   | ٧   | Т  | S   |
|--------------|------|-----|-----|-----|----|-----|-----|-----|-----|-----|----|---|-----|-----|-----|----|-----|
| SS6x4-200020 | 1021 | 492 | 364 | 330 | 65 | 164 | 421 | 406 | 229 | 338 | 11 | 1 | 213 | 432 | 200 | 64 | 219 |