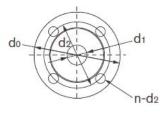

#### Dimensions

G

|     | Suct | ion Fla | ange  | Discharge Flange |    |     |       |  |  |
|-----|------|---------|-------|------------------|----|-----|-------|--|--|
| D0  | D1   | D2      | n-d1  | d0               | d1 | d2  | n-d2  |  |  |
| 152 | 38   | 114     | 4-Ø16 | 165              | 25 | 127 | 4-Ø16 |  |  |