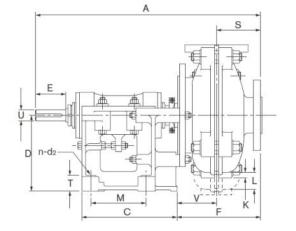

#### Dimensions

G

|     | Suct | ion Fla | ange  | Discharge Flange |    |     |       |  |  |
|-----|------|---------|-------|------------------|----|-----|-------|--|--|
| D0  | D1   | D2      | n-d1  | d0               | d1 | d2  | n-d2  |  |  |
| 152 | 38   | 114     | 4-Ø16 | 165              | 25 | 127 | 4-Ø16 |  |  |

| Size         | А   | В   | С   | D   | U  | Е  | F   | G   | н  | J   | К  | L | М   | Ν   | V   | Т  | S   |
|--------------|-----|-----|-----|-----|----|----|-----|-----|----|-----|----|---|-----|-----|-----|----|-----|
| 1.5x1-200005 | 583 | 295 | 248 | 197 | 28 | 79 | 212 | 181 | 98 | 171 | 46 | - | 143 | 254 | 181 | 38 | 106 |