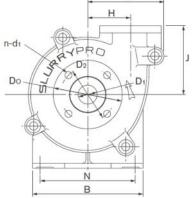

#### Dimensions

G

|     | Suct | ion Fla | ange  | Discharge Flange |    |     |       |  |  |
|-----|------|---------|-------|------------------|----|-----|-------|--|--|
| D0  | D1   | D2      | n-d1  | d0               | d1 | d2  | n-d2  |  |  |
| 152 | 38   | 114     | 4-Ø16 | 165              | 25 | 127 | 4-Ø16 |  |  |