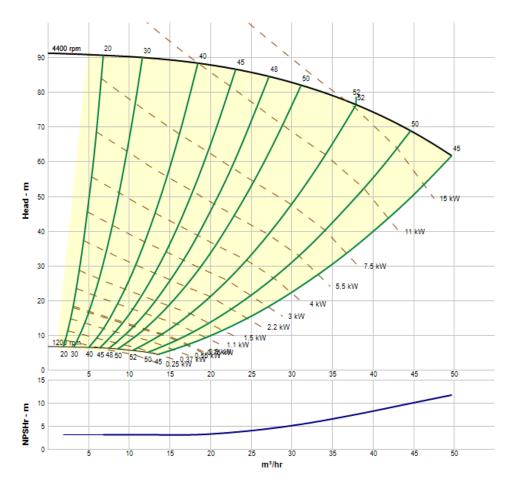

# SSI.5x1-200005

Remix

## **SLURRY**PRO®

A BETTER SLURRY PUMP EXPERIENCE

slurrypro.com

SlurryPro Silver Series SS1.5x1-200005 centrifugal slurry pump. Featuring a standard expeller, heavy duty SKF bearing, high chrome impeller, high chrome liner and a maximum motor power of 15kW.

#### Performance



#### Dimensions





G



|     | Suct | ion Fla | ange  | Discharge Flange |    |     |       |  |  |
|-----|------|---------|-------|------------------|----|-----|-------|--|--|
| D0  | D1   | D2      | n-d1  | d0               | d1 | d2  | n-d2  |  |  |
| 152 | 38   | 114     | 4-Ø16 | 165              | 25 | 127 | 4-Ø16 |  |  |

| Size         | А   | В   | С   | D   | U  | Е  | F   | G   | н  | J   | К  | L | М   | Ν   | V   | Т  | S   |
|--------------|-----|-----|-----|-----|----|----|-----|-----|----|-----|----|---|-----|-----|-----|----|-----|
| 1.5x1-200005 | 583 | 295 | 248 | 197 | 28 | 79 | 212 | 181 | 98 | 171 | 46 | - | 143 | 254 | 181 | 38 | 106 |

#### **S**pecification

| Suction                | 38mm (1.5'')  |  |  |  |  |
|------------------------|---------------|--|--