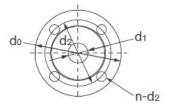

### **Dimensions**

|     | Suct | ion Fl | ange    | Discharge Flange |     |     |         |  |  |  |
|-----|------|--------|---------|------------------|-----|-----|---------|--|--|--|
| ОО  | DI   | D2     | n-d1    | d0               | dI  | d2  | n-d2    |  |  |  |
| 337 | 152  | 292    | 4 x Ø22 | 279              | 102 | 235 | 4 x Ø22 |  |  |  |