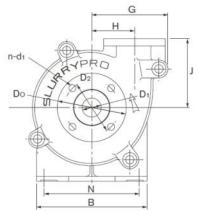

### **Dimensions**

|     | Suct | ion Fl | ange    | Discharge Flange |     |     |         |  |  |  |
|-----|------|--------|---------|------------------|-----|-----|---------|--|--|--|
| ОО  | DI   | D2     | n-d1    | d0               | dI  | d2  | n-d2    |  |  |  |
| 337 | 152  | 292    | 4 x Ø22 | 279              | 102 | 235 | 4 x Ø22 |  |  |  |

| Size       | Α    | В   | С   | D   | U  | Е   | F   | G   | Н   | J   | Κ   | L | М   | Ν   | ٧   | Т  | S   |
|------------|------|-----|-----|-----|----|-----|-----|-----|-----|-----|-----|---|-----|-----|-----|----|-----|
| 6x4-201130 | 1178 | 622 | 448 | 457 | 80 | 222 | 433 | 412 | 230 | 338 | 138 | - | 257 | 541 | 215 | 76 | 219 |