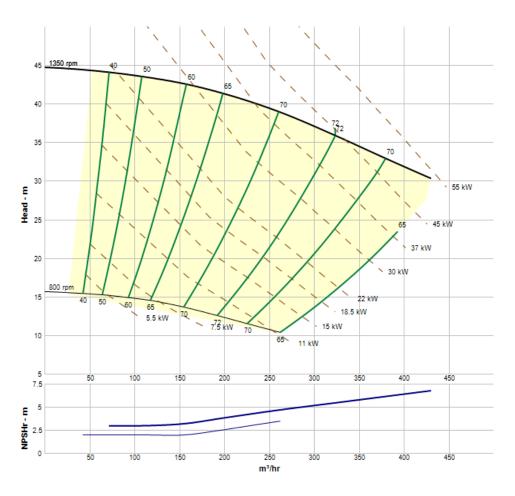

A BETTER SLURRY PUMP EXPERIENCE



slurrypro.com

#### SS6x4-201130

SlurryPro Silver Series 6x4 centrifugal slurry pump. Featuring a standard expeller, heavy duty SKF bearing, rubber impeller, rubber liner and a maximum motor power of I20kW.

#### **Performance**



### **Dimensions**







|     | Suct | ion Fl | ange    | Discharge Flange |     |     |         |  |  |  |
|-----|------|--------|---------|------------------|-----|-----|---------|--|--|--|
| ОО  | DI   | D2     | n-d1    | d0               | dI  | d2  | n-d2    |  |  |  |
| 337 | 152  | 292    | 4 x Ø22 | 279              | 102 | 235 | 4 x Ø22 |  |  |  |

| Size       | Α    | В   | С   | D   | U  | Е   | F   | G   | Н   | J   | Κ   | L | М   | Ν   | ٧   | Т  | S   |
|------------|------|-----|-----|-----|----|-----|-----|-----|-----|-----|-----|---|-----|-----|-----|----|-----|
| 6x4-201130 | 1178 | 622 | 448 | 457 | 80 | 222 | 433 | 412 | 230 | 338 | 138 | - | 257 | 541 | 215 | 76 | 219 |

# **Specification**

| Suction                | 152mm (6")        |  |  |  |  |  |
|--------