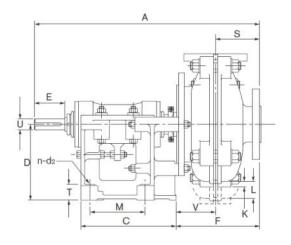

### **Dimensions**

|     | Suct | ion Fl | ange    | Discharge Flange |     |     |         |  |  |  |
|-----|------|--------|---------|------------------|-----|-----|---------|--|--|--|
| ОО  | DI   | D2     | n-d1    | d0               | dI  | d2  | n-d2    |  |  |  |
| 337 | 152  | 292    | 4 x Ø22 | 279              | 102 | 235 | 4 x Ø22 |  |  |  |

| Size       | Α    | В   | С   | D   | U  | Е   | F   | G   | Н   | J   | Κ   | L | М   | Ν   | ٧   | Т  | S   |
|------------|------|-----|-----|-----|----|-----|-----|-----|-----|-----|-----|---|-----|-----|-----|----|-----|
| 6x4-201130 | 1178 | 622 | 448 | 457 | 80 | 222 | 433 | 412 | 230 | 338 | 138 | - | 257 | 541 | 215 | 76 | 219 |