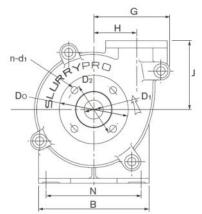

#### **Dimensions**

|     | Suct | ion Fl | ange    | Discharge Flange |     |     |         |  |  |  |
|-----|------|--------|---------|------------------|-----|-----|---------|--|--|--|
| D0  | DI   | D2     | n-d1    | d0               | dI  | d2  | n-d2    |  |  |  |
| 406 | 203  | 356    | 8 x Ø22 | 368              | 152 | 324 | 8 x Ø21 |  |  |  |

| Size       | Α    | В   | С   | D   | U   | Е   | F   | G   | Н   | J   | Κ  | L | М   | Ν   | ٧   | Т   | S   |
|------------|------|-----|-----|-----|-----|-----|-----|-----|-----|-----|----|---|-----|-----|-----|-----|-----|
| 8×6-200045 | 1507 | 857 | 635 | 610 | 100 | 279 | 539 | 551 | 318 | 460 | 90 | - | 346 | 760 | 247 | 100 | 292 |