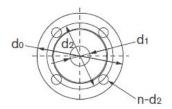

#### **Dimensions**

|     | Suct | ion Fl | ange    | Discharge Flange |     |     |         |  |  |  |
|-----|------|--------|---------|------------------|-----|-----|---------|--|--|--|
| D0  | DI   | D2     | n-d1    | d0               | dI  | d2  | n-d2    |  |  |  |
| 406 | 203  | 356    | 8 x Ø22 | 368              | 152 | 324 | 8 x Ø21 |  |  |  |