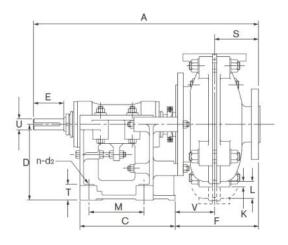

#### **Dimensions**

|     | Suct | ion Fl | ange    | Discharge Flange |     |     |         |  |  |  |
|-----|------|--------|---------|------------------|-----|-----|---------|--|--|--|
| D0  | DI   | D2     | n-d1    | d0               | dI  | d2  | n-d2    |  |  |  |
| 406 | 203  | 356    | 8 x Ø22 | 368              | 152 | 324 | 8 x Ø21 |  |  |  |

| Size       | Α    | В   | С   | D   | U   | Е   | F   | G   | Н   | J   | Κ  | L | М   | Ν   | ٧   | Т   | S   |
|------------|------|-----|-----|-----|-----|-----|-----|-----|-----|-----|----|---|-----|-----|-----|-----|-----|
| 8×6-200045 | 1507 | 857 | 635 | 610 | 100 | 279 | 539 | 551 | 318 | 460 | 90 | - | 346 | 760 | 247 | 100 | 292 |