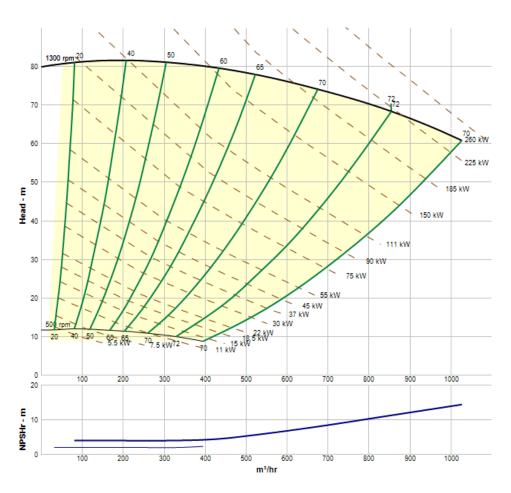

# **SLURRY**PRO®

A BETTER SLURRY PUMP EXPERIENCE



slurrypro.com

#### SS8x6-200045

Slurrypro Silver Series 8x6 centrifugal slurry pump. Featuring a standard expeller, heavy duty SKF bearing, high chrome impeller, high chrome liner and a maximum motor power of 260kW.

#### **Performance**



#### **Dimensions**







|     | Suct | ion Fl | ange    | Discharge Flange |     |     |         |  |  |  |
|-----|------|--------|---------|------------------|-----|-----|---------|--|--|--|
| D0  | DI   | D2     | n-d1    | d0               | dI  | d2  | n-d2    |  |  |  |
| 406 | 203  | 356    | 8 x Ø22 | 368              | 152 | 324 | 8 x Ø21 |  |  |  |

| Size       | Α    | В   | С   | D   | U   | Е   | F   | G   | Н   | J   | Κ  | L | М   | Ν   | ٧   | Т   | S   |
|------------|------|-----|-----|-----|-----|-----|-----|-----|-----|-----|----|---|-----|-----|-----|-----|-----|
| 8×6-200045 | 1507 | 857 | 635 | 610 | 100 | 279 | 539 | 551 | 318 | 460 | 90 | - | 346 | 760 | 247 | 100 | 292 |

#### **Specification**

| Suction                | 203mm (8")        |  |  |  |  |  |
|-