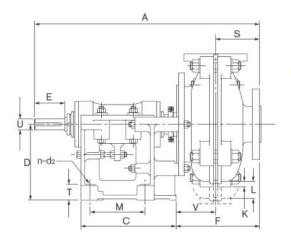

#### **Dimensions**

|     | Suct | ion Fl | ange    | Discharge Flange |         |    |         |  |  |  |
|-----|------|--------|---------|------------------|---------|----|---------|--|--|--|
| ОО  | DI   | D2     | n-d1    | d0               | dI      | d2 | n-d2    |  |  |  |
| 502 | 254  | 445    | 8 x Ø29 | 432              | 432 203 |    | 8 x Ø29 |  |  |  |

| Size        | Α    | В   | С   | D   | U  | Е   | F   | G   | Н   | J   | Κ | L  | М   | Ν   | ٧ | Т  | S   |
|-------------|------|-----|-----|-----|----|-----|-----|-----|-----|-----|---|----|-----|-----|---|----|-----|
| 10x8-200045 | 1337 | 622 | 448 | 457 | 80 | 222 | 585 | 568 | 368 | 470 | 1 | 83 | 257 | 546 | 1 | 76 | 325 |