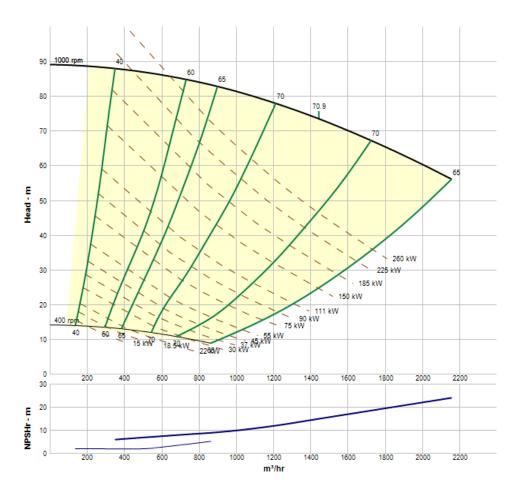

# **SLURRY**PRO®

A BETTER SLURRY PUMP EXPERIENCE



#### SSI0x8-200045

SlurryPro Silver Series 10x8 centrifugal slurry pump. Featuring a standard expeller, heavy duty SKF bearing, high chrome impeller, high chrome liner and a maximum motor power of 260kW.

#### **Performance**



#### **Dimensions**







|     | Suct | ion Fl | ange    | Discharge Flange |         |    |         |  |  |  |
|-----|------|--------|---------|------------------|---------|----|---------|--|--|--|
| ОО  | DI   | D2     | n-d1    | d0               | dI      | d2 | n-d2    |  |  |  |
| 502 | 254  | 445    | 8 x Ø29 | 432              | 432 203 |    | 8 x Ø29 |  |  |  |

| Size        | Α    | В   | С   | D   | U  | Е   | F   | G   | Н   | J   | Κ | L  | М   | Ν   | ٧ | Т  | S   |
|-------------|------|-----|-----|-----|----|-----|-----|-----|-----|-----|---|----|-----|-----|---|----|-----|
| 10x8-200045 | 1337 | 622 | 448 | 457 | 80 | 222 | 585 | 568 | 368 | 470 | 1 | 83 | 257 | 546 | 1 | 76 | 325 |

## **Specification**

| Suction                | 254mm (10")       |  |  |  |  |  |
|