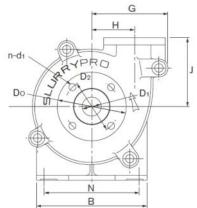

#### **Dimensions**

|     | Suct | ion Fl | ange    | Discharge Flange |         |    |         |  |  |  |
|-----|------|--------|---------|------------------|---------|----|---------|--|--|--|
| ОО  | DI   | D2     | n-d1    | d0               | dI      | d2 | n-d2    |  |  |  |
| 502 | 254  | 445    | 8 x Ø29 | 432              | 432 203 |    | 8 x Ø29 |  |  |  |

| Size        | Α    | В   | С   | D   | U  | Е   | F   | G   | Н   | J   | Κ | L  | М   | Ν   | ٧ | Т  | S   |
|-------------|------|-----|-----|-----|----|-----|-----|-----|-----|-----|---|----|-----|-----|---|----|-----|
| 10x8-200045 | 1337 | 622 | 448 | 457 | 80 | 222 | 585 | 568 | 368 | 470 | 1 | 83 | 257 | 546 | 1 | 76 | 325 |