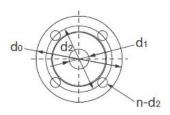

#### **Dimensions**

|     | Suct | ion Fl | ange    | Discharge Flange |         |    |         |  |  |  |
|-----|------|--------|---------|------------------|---------|----|---------|--|--|--|
| ОО  | DI   | D2     | n-d1    | d0               | dI      | d2 | n-d2    |  |  |  |
| 502 | 254  | 445    | 8 x Ø29 | 432              | 432 203 |    | 8 x Ø29 |  |  |  |