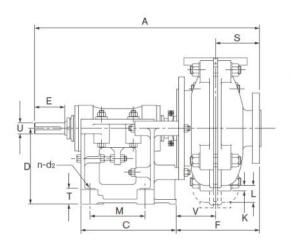

#### **Dimensions**

|     | Suct | ion Fla | ange    | Discharge Flange |    |     |         |  |  |  |
|-----|------|---------|---------|------------------|----|-----|---------|--|--|--|
| DO  | D1   | D2      | n-d1    | d0               | d1 | d2  | n-d2    |  |  |  |
| 279 | 102  | 235     | 4 x Ø22 | 229              | 76 | 191 | 4 x Ø22 |  |  |  |

| Size       | Α   | В   | С   | D   | U  | Е   | F   | G   | Н   | J   | K  | L | М   | N   | V   | Т  | S   |
|------------|-----|-----|-----|-----|----|-----|-----|-----|-----|-----|----|---|-----|-----|-----|----|-----|
| 4x3-200010 | 843 | 406 | 311 | 254 | 42 | 121 | 350 | 292 | 149 | 262 | 24 | - | 175 | 356 | 163 | 48 | 187 |