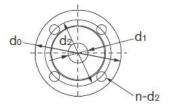

#### **Dimensions**

|     | Suct | ion Fla | ange    | Discharge Flange |    |     |         |  |  |  |
|-----|------|---------|---------|------------------|----|-----|---------|--|--|--|
| DO  | D1   | D2      | n-d1    | d0               | d1 | d2  | n-d2    |  |  |  |
| 279 | 102  | 235     | 4 x Ø22 | 229              | 76 | 191 | 4 x Ø22 |  |  |  |