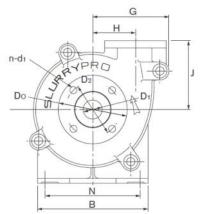

#### **Dimensions**

|     | Suct | ion Fla | ange    | Discharge Flange |    |     |         |  |  |  |
|-----|------|---------|---------|------------------|----|-----|---------|--|--|--|
| DO  | D1   | D2      | n-d1    | d0               | d1 | d2  | n-d2    |  |  |  |
| 279 | 102  | 235     | 4 x Ø22 | 229              | 76 | 191 | 4 x Ø22 |  |  |  |

| Size       | Α   | В   | С   | D   | U  | Е   | F   | G   | Н   | J   | K  | L | М   | N   | V   | Т  | S   |
|------------|-----|-----|-----|-----|----|-----|-----|-----|-----|-----|----|---|-----|-----|-----|----|-----|
| 4x3-200010 | 843 | 406 | 311 | 254 | 42 | 121 | 350 | 292 | 149 | 262 | 24 | - | 175 | 356 | 163 | 48 | 187 |