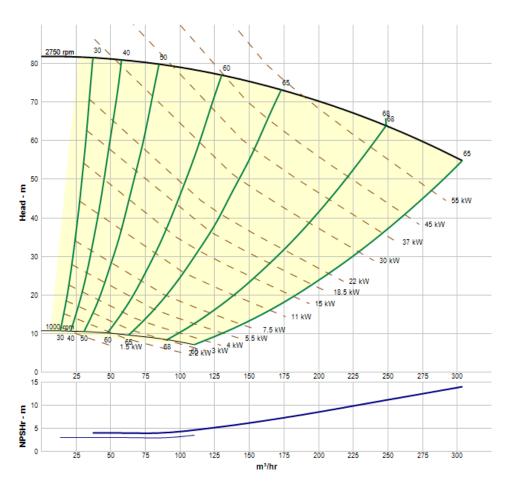

#### **Performance**

#### **Specification**

| Suction                | 101mm (4")        |  |  |  |  |  |
|------------------------|-------------------|--|--|--|--|--|
| Discharge              | 76mm (3")         |  |  |  |  |  |
| Maximum RPM            | 2750              |  |  |  |  |  |
| Sealing System         | Standard Expeller |  |  |  |  |  |
| Impeller Material      | High Chrome       |  |  |  |  |  |
| Liner Material         | High Chrome       |  |  |  |  |  |
| Throat Bush            | N/A               |  |  |  |  |  |
| Max Motor Power        | 30kW              |  |  |  |  |  |
| Weight Bare Shaft Pump | 250kg             |  |  |  |  |  |
|                        |                   |  |  |  |  |  |