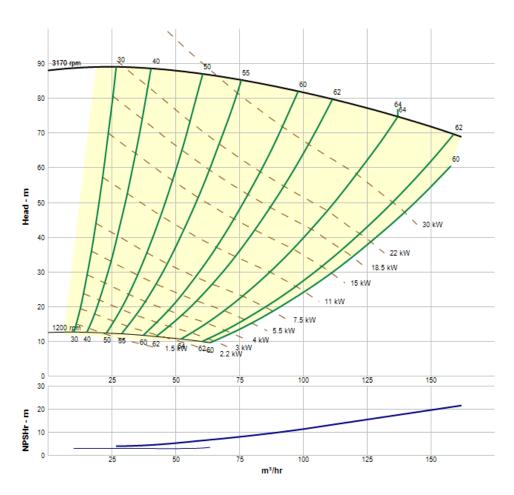

### **Performance**

# **Specification**

| Suction                | 76.2mm (3")       |  |  |  |  |  |
|------------------------|-------------------|--|--|--|--|--|
| Discharge              | 50.8mm (2")       |  |  |  |  |  |
| Maximum RPM            | 3170              |  |  |  |  |  |
| Sealing System         | Standard Expeller |  |  |  |  |  |
| Liner Material         | High Chrome       |  |  |  |  |  |
| Impeller Material      | High Chrome       |  |  |  |  |  |
| Throat Bush            | N/A               |  |  |  |  |  |
| Max Motor Power        | 30kW              |  |  |  |  |  |
| Weight Bare Shaft Pump | 197kg             |  |  |  |  |  |
|                        |                   |  |  |  |  |  |