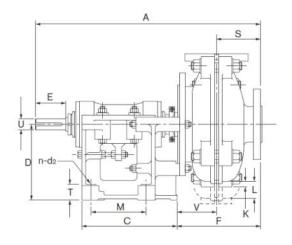

### **Dimensions**

|     | Suct | ion Fl | ange    | Discharge Flange |    |     |         |  |  |
|-----|------|--------|---------|------------------|----|-----|---------|--|--|
| D0  | D1   | D2     | n-d1    | d0               | d1 | d2  | n-d2    |  |  |
| 216 | 76   | 178    | 4 x Ø19 | 184              | 51 | 146 | 4 x Ø19 |  |  |

|   | Size         | Α   | В   | С   | D   | U  | Е   | F   | G   | Н   | J   | K  | L | М   | N   | V   | Т  | S   |
|---|--------------|-----|-----|-----|-----|----|-----|-----|-----|-----|-----|----|---|-----|-----|-----|----|-----|
| 9 | SS3x2-200010 | 768 | 406 | 311 | 254 | 42 | 121 | 280 | 238 | 138 | 210 | 71 | 1 | 175 | 356 | 124 | 48 | 151 |