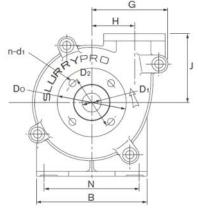

### **Dimensions**

|     | Suct | ion Fl | ange    | Discharge Flange |    |     |         |  |  |
|-----|------|--------|---------|------------------|----|-----|---------|--|--|
| D0  | D1   | D2     | n-d1    | d0               | d1 | d2  | n-d2    |  |  |
| 216 | 76   | 178    | 4 x Ø19 | 184              | 51 | 146 | 4 x Ø19 |  |  |

|   | Size         | Α   | В   | С   | D   | U  | Е   | F   | G   | Н   | J   | K  | L | М   | N   | V   | Т  | S   |
|---|--------------|-----|-----|-----|-----|----|-----|-----|-----|-----|-----|----|---|-----|-----|-----|----|-----|
| 9 | SS3x2-200010 | 768 | 406 | 311 | 254 | 42 | 121 | 280 | 238 | 138 | 210 | 71 | 1 | 175 | 356 | 124 | 48 | 151 |