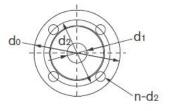

### **Dimensions**

|     | Suct | ion Fl | ange    | Discharge Flange |    |     |         |  |  |
|-----|------|--------|---------|------------------|----|-----|---------|--|--|
| D0  | D1   | D2     | n-d1    | d0               | d1 | d2  | n-d2    |  |  |
| 216 | 76   | 178    | 4 x Ø19 | 184              | 51 | 146 | 4 x Ø19 |  |  |